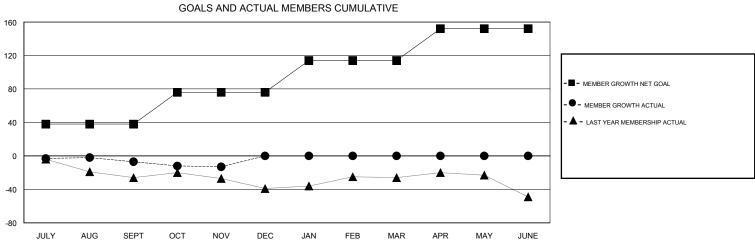

## District 12 O

GMT: LOCATION TENNESSEE GMT CA

| Om.                   |               | _         |               |                       |                           |                         | Omi Ort                                      |
|-----------------------|---------------|-----------|---------------|-----------------------|---------------------------|-------------------------|----------------------------------------------|
| Clubs                 |               |           |               | Members               |                           |                         |                                              |
| RESULTS FOR 2019-2020 |               |           |               | RESULTS FOR 2019-2020 |                           |                         |                                              |
| QUARTER               | NEW CLUB GOAL | NEW CLUBS | DROPPED CLUBS | QUARTER               | MEMBER GROWTH NET<br>GOAL | MEMBER GROWTH<br>ACTUAL | DROPPED MEMBERS ACTUAL (including transfers) |
| JULY/AUG/SEPT         | 1             | 0         | 0             | JULY/AUG/SEPT         | 38                        | 30                      | 35                                           |
| OCT/NOV/DEC           | 1             | 0         | 0             | OCT/NOV/DEC           | 38                        | 8                       | 11                                           |
| JAN/FEB/MAR           | 1             | 0         | 0             | JAN/FEB/MAR           | 38                        | 0                       | 0                                            |
| APR/MAY/JUNE          | 1             | 0         | 0             | APR/MAY/JUNE          | 38                        | 0                       | 0                                            |