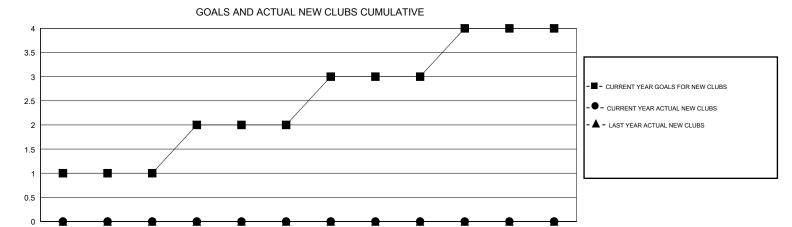

## District 12 O

GMT: LOCATION TENNESSEE GMT CA

| Om.                   |               | _         |               |                       |                           |                         | Omi Ort                                      |
|-----------------------|---------------|-----------|---------------|-----------------------|---------------------------|-------------------------|----------------------------------------------|
| Clubs                 |               |           |               | Members               |                           |                         |                                              |
| RESULTS FOR 2019-2020 |               |           |               | RESULTS FOR 2019-2020 |                           |                         |                                              |
| QUARTER               | NEW CLUB GOAL | NEW CLUBS | DROPPED CLUBS | QUARTER               | MEMBER GROWTH NET<br>GOAL | MEMBER GROWTH<br>ACTUAL | DROPPED MEMBERS ACTUAL (including transfers) |
| JULY/AUG/SEPT         | 1             | 0         | 0             | JULY/AUG/SEPT         | 38                        | 30                      | 35                                           |
| OCT/NOV/DEC           | 1             | 0         | 0             | OCT/NOV/DEC           | 38                        | 8                       | 11                                           |
| JAN/FEB/MAR           | 1             | 0         | 0             | JAN/FEB/MAR           | 38                        | 0                       | 0                                            |
| APR/MAY/JUNE          | 1             | 0         | 0             | APR/MAY/JUNE          | 38                        | 0                       | 0                                            |